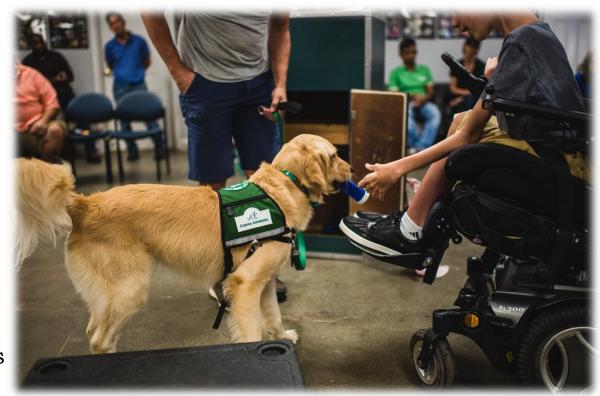

Our clients include those with mobility difficulties and those who have medical concerns such as epilepsy, diabetes and cancer. Our service dogs also work in hospitals and other care facilities and in schools and other educational institutions.